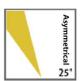

#### **FEATURES:**

- Input Voltage: 24VDC (RGB, or RGBW) or AC85-265V,50/60Hz.
- Light source: Osram or CREE LED, CRI(Ra) ≥80, 9\*3W, 18\*3W,36\*3W and others.
- Color: 2700K/3000/4000K/5000K/6000K/Red/Green/Blue/RGB (3-in-1)/RGBW(4-in-1).
- High light efficiency up to 1101m/W.
- ON/OFF, and PWM or DMX512 control method.
- High quality Mean Well or Sosen brand LED Driver with high PF≥0.95.
- High efficiency and high-quality Anti-UV PC optics lens, transmittance rate>94%.
- $\blacksquare$  Beam angle options:5°, 10°, 30°, 60°, 120° and asymmetrical lens (inquire separately).
- Finished: Dark Grey.
- Radiator made of Cold forging high thermal conductivity aluminum.
- Bracket can be Angle adjustable.
- Various mounting methods: ground mount, wall mount and ceiling mount.
- Internal IP65 or IP67 waterproof LED driver.
- IP65 Waterproof rate for outdoor use.
- Customize made is available.
- CE, ROHS certificates.
- 3 Years warranty.

### LED/LENS/BEAM ANGLE:

Osram LED