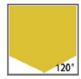

#### **FEATURES:**

- Input Voltage: 24VDC (RGB, or RGBW) or AC85-265V,50/60Hz.
- Light source: Osram or CREE LED, CRI(Ra) ≥80, 9\*3W, 18\*3W,36\*3W and others.
- Color: 2700K/3000/4000K/5000K/6000K/Red/Green/Blue/RGB (3-in-1)/RGBW(4-in-1).
- High light efficiency up to 1101m/W.
- ON/OFF, and PWM or DMX512 control method.
- High quality Mean Well or Sosen brand LED Driver with high PF≥0.95.
- High efficiency and high-quality Anti-UV PC optics lens, transmittance rate>94%.
- $\blacksquare$  Beam angle options:5°, 10°, 30°, 60°, 120° and asymmetrical lens (inquire separately).
- Finished: Dark Grey.
- Radiator made of Cold forging high thermal conductivity aluminum.
- Bracket can be Angle adjustable.
- Various mounting methods: ground mount, wall mount and ceiling mount.
- Internal IP65 or IP67 waterproof LED driver.
- IP65 Waterproof rate for outdoor use.
- Customize made is available.
- CE, ROHS certificates.
- 3 Years warranty.

### LED/LENS/BEAM ANGLE:

Osram LED