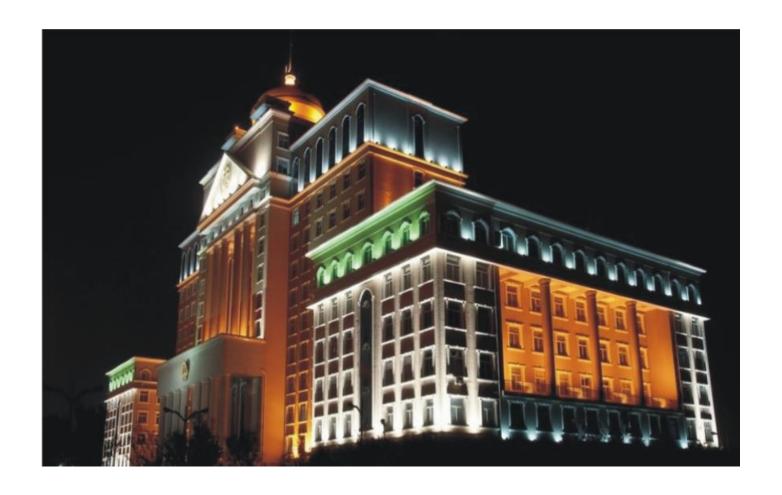

Q3603   | Single Color | 36PCS*3W     | 220-240VAC       | 120W  | Cool White=9608LM  | 08         |
|             |              | CREE LED     |                  |       | Warm White=8053LM  |            |

#### Notes:

- 1. Color available: 2200-6500K (warm white, natural white, cool white), Red, Blue, Green, Yellow, RGB, RGBW color.
- 2. Low voltage 24VDC RGB or RGBW are available, please inquire RGB or RGBW separately.
- 3. Input voltage is available in 85-265VAC.
- 4. Control methods options: ON/FF, PWM or DMX512.
- 5. Specifications are subjected to change without notice.

# **TYPICAL WIRING DIAGRAM(for 220-240VAC type):**



#### Note:

About wiring diagram for PWM RGB, or PWM RGBW, or DMX512 RGB, or DMX512 RGBW types, please inquire separately.

### **LIGHTING EFFECT DEMO:**







### **IMPORTANT NOTES:**

- When installation, always work with professional and licensed technician or install by professional and licensed technician.
- The main material of this series products is aluminum, surface coating is only suitable for natural environment, don't install this series products near the sea water or in the environment which is high salty or high acid or high alkalinity.
- The standard input voltage is 220-240VAC. When you install the product, please check the data label on the product and on the wire.
- Please turn off or cut off the power before installation, otherwise, it will be risk of getting an electric shock.
- This is IP65 grade product, don't put fixture into water.
- DO NOT attempt to open the product when the product failure, please send the failure pro