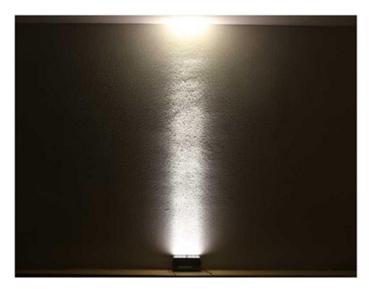

B3XQQ3603   | Single Color | 36PCS*3W     | 220-240VAC       | 120W  | Cool White=9608LM  | 08         |
|             |              | CREE LED     |                  |       | Warm White=8053LM  |            |

#### Notes:

- 1. Color available: 2200-6500K (warm white, natural white, cool white), Red, Blue, Green, Yellow, RGB, RGBW color.
- 2. Low voltage 24VDC RGB or RGBW are available, please inquire RGB or RGBW separately.
- 3. Input voltage is available in 85-265VAC.
- 4. Control methods options: ON/FF, PWM or DMX512.
- 5. Specifications are subjected to change without notice.

# **TYPICAL WIRING DIAGRAM(for 220-240VAC type):**



#### Note:

About wiring diagram for PWM RGB, or PWM RGBW, or DMX512 RGB, or DMX512 RGBW types, please inquire separately.

### **LIGHTING EFFECT DEMO:**







### **IMPORTANT NOTES:**

- When installation, always work with professional and licensed technician or install by professional and licensed technician.
- The main material of this series products is aluminum, surface coating is only suitable for natural environment, don't install this series products near the sea water or in the environment which is high salty or high acid or high alkalinity.
- The standard input voltage is 220-240VAC. When you install the product, please check the data label on the product and on the wire.
- Please turn off or cut off the power before installation, otherwise, it will be risk of getting an electric shock.
- This is IP65 grade product, don't put fixture into water.
- DO NOT attempt to open the product when the product failure, please send the failure