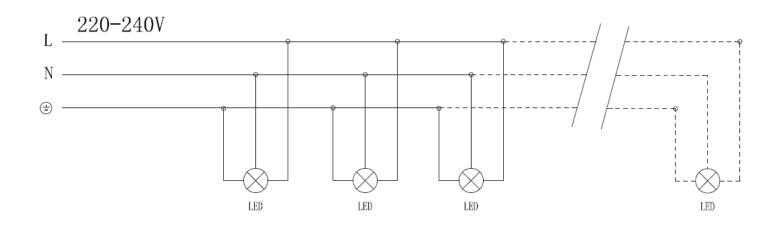

# **TYPICAL WIRING DIAGRAM(for 220-240VAC type):**

#### Note:

About wiring diagram for PWM RGB, or PWM RGBW, or DMX512 RGB, or DMX512 RGBW types, please inquire separately.