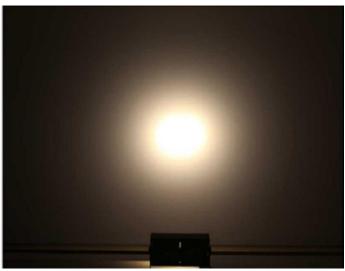

XQQ3603   | Single Color | 36PCS*3W     | 220-240VAC       | 120W  | Cool White=9608LM  | 08         |
|             |              | CREE LED     |                  |       | Warm White=8053LM  |            |

#### Notes:

- 1. Color available: 2200-6500K (warm white, natural white, cool white), Red, Blue, Green, Yellow, RGB, RGBW color.
- 2. Low voltage 24VDC RGB or RGBW are available, please inquire RGB or RGBW separately.
- 3. Input voltage is available in 85-265VAC.
- 4. Control methods options: ON/FF, PWM or DMX512.
- 5. Specifications are subjected to change without notice.

# **TYPICAL WIRING DIAGRAM(for 220-240VAC type):**



#### Note:

About wiring diagram for PWM RGB, or PWM RGBW, or DMX512 RGB, or DMX512 RGBW types, please inquire separately.

### **LIGHTING EFFECT DEMO:**







### **IMPORTANT NOTES:**

- When installation, always work with professional and licensed technician or install by professional and licensed technician.
- The main material of this series products is aluminum, surface coating is only suitable for natural environment, don't install this series products near the sea water or in the environment which is high salty or high acid or high alkalinity.
- The standard input voltage is 220-240VAC. When you install the product, please check the data label on the product and on the wire.
- Please turn off or cut off the power before installation, otherwise, it will be risk of getting an electric shock.
- This is IP65 grade product, don't put fixture into water.
- DO NOT attempt to open the product when the product failure, please send the failure p