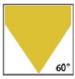

#### **FEATURES:**

- Input Voltage: 24VDC (RGB, or RGBW) or AC85-265V,50/60Hz.
- Light source: Osram or CREE LED, CRI(Ra) ≥80, 9\*3W, 18\*3W,36\*3W and others.
- Color: 2700K/3000/4000K/5000K/6000K/Red/Green/Blue/RGB (3-in-1)/RGBW(4-in-1).
- High light efficiency up to 1101m/W.
- ON/OFF, and PWM or DMX512 control method.
- High quality Mean Well or Sosen brand LED Driver with high PF≥0.95.
- High efficiency and high-quality Anti-UV PC optics lens, transmittance rate>94%.
- $\blacksquare$  Beam angle options:5°, 10°, 30°, 60°, 120° and asymmetrical lens (inquire separately).
- Finished: Dark Grey.
- Radiator made of Cold forging high thermal conductivity aluminum.
- Bracket can be Angle adjustable.
- Various mounting methods: ground mount, wall mount and ceiling mount.
- Internal IP65 or IP67 waterproof LED driver.
- IP65 Waterproof rate for outdoor use.
- Customize made is available.
- CE, ROHS certificates.
- 3 Years warranty.

### LED/LENS/BEAM ANGLE:

Osram LED