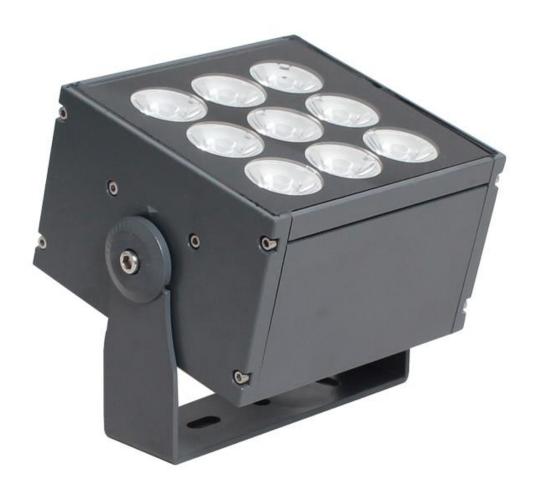

#### **FEATURES:**

- Input Voltage: 24VDC (RGB, or RGBW) or AC85-265V,50/60Hz.
- Light source: Osram or CREE LED, CRI(Ra) ≥80, 9\*3W, 18\*3W,36\*3W and others.
- Color: 2700K/3000/4000K/5000K/6000K/Red/Green/Blue/RGB (3-in-1)/RGBW(4-in-1).
- High light efficiency up to 1101m/W.
- ON/OFF, and PWM or DMX512 control method.
- High quality Mean Well or Sosen brand LED Driver with high PF≥0.95.
- High efficiency and high-quality Anti-UV PC optics lens, transmittance rate>94%.
- $\blacksquare$  Beam angle options:5°, 10°, 30°, 60°, 120° and asymmetrical lens (inquire separately).
- Finished: Dark Grey.
- Radiator made of Cold forging high thermal conductivity aluminum.
- Bracket can be Angle adjustable.
- Various mounting methods: ground mount, wall mount and ceiling mount.
- Internal IP65 or IP67 waterproof LED driver.
- IP65 Waterproof rate for outdoor use.
- Customize made is available.
- CE, ROHS certificates.
- 3 Years warranty.

### LED/LENS/BEAM ANGLE:

Osram LED