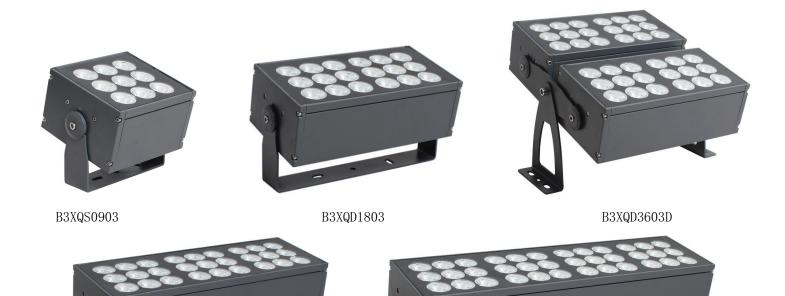

0K/5000K/6000K/Red/Green/Blue/RGB (3-in-1)/RGBW(4-in-1).
- High light efficiency up to 1101m/W.
- ON/OFF, and PWM or DMX512 control method.
- High quality Mean Well or Sosen brand LED Driver with high PF≥0.95.
- High efficiency and high-quality Anti-UV PC optics lens, transmittance rate>94%.
- $\blacksquare$  Beam angle options:5°, 10°, 30°, 60°, 120° and asymmetrical lens (inquire separately).
- Finished: Dark Grey.
- Radiator made of Cold forging high thermal conductivity aluminum.
- Bracket can be Angle adjustable.
- Various mounting methods: ground mount, wall mount and ceiling mount.
- Internal IP65 or IP67 waterproof LED driver.
- IP65 Waterproof rate for outdoor use.
- Customize made is available.
- CE, ROHS certificates.
- 3 Years warranty.















### **FAMILY PRODUCTS:**



B3XQT2703 B3XQQ3603

# DIMENSIONAL DRAWING (UNITS:MM):







#### Note:

The drawing was showing a general introduction to this description. When the discrepancy between the actual product and drawing, please all to the actual products.

### LED/LENS/BEAM ANGLE:



Osram LED





















### **TECHINCAL SPECIFICATIONS:**

| Item Number | Color        | Light Source | Input<br>Voltage | Power | Luminous Flux (LM) | IK<br>Rate |
|-------------|--------------|--------------|------------------|-------|--------------------|------------|
| B3XQS0903   | Single Color | 9PCS*3W      | 220-240VAC       | 30W   | Cool White=2550LM  | 08         |
|             |              | CREE LED     |                  |       | Warm White=2168LM  |            |
| B3XQD1803   | Single Color | 18PCS*