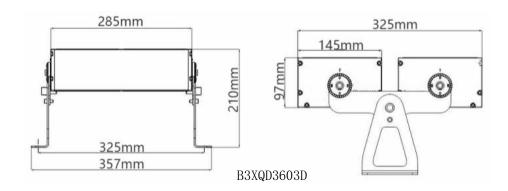

# DIMENSIONAL DRAWING (UNITS:MM):

#### Note:

The drawing was showing a general introduction to this description. When the discrepancy between the actual product and drawing, please all to the actual products.