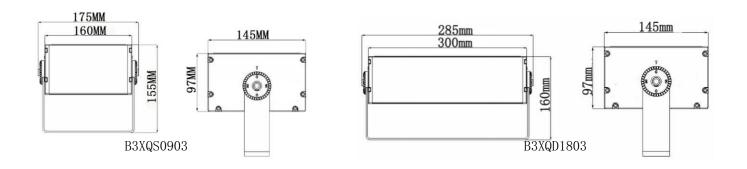

# DIMENSIONAL DRAWING (UNITS:MM):

#### Note:

The drawing was showing a general introduction to this description. When the discrepancy between the actual product and drawing, please all to the actual products.